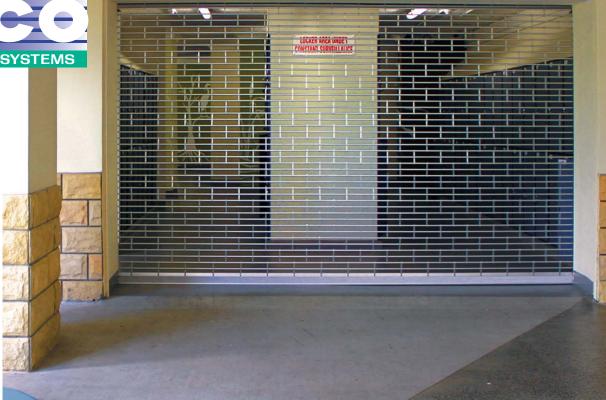

### CASINO - Aluminium Roller Grille

The CASINO Roller Grille 12mm All Aluminium Roller Grille offers an attractive solution for many applications that require a secure barrier against theft and debris and where visual access, airflow and light infiltration are a key design consideration.

The CASINO Roller Grille features a brick like pattern.

The CASINO Roller Grille is constructed from aluminium tubing for full width opening connected with moulded nylon links providing a secure operable curtain.

Extruded bottom rail is also available and can be fitted with a concealed two way lock or lockable shoot bolts. Waist high locking is also available. Side guides are extruded aluminium with an optional Nylon Felt Buffer is available.