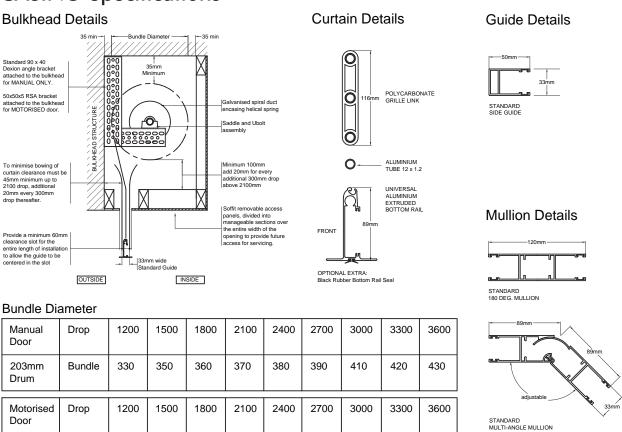

#### Curtain

Constructed of 12.7mm aluminium tubes at 50mm centres connected with 110mm x 20mm x 10mm nylon links spaced at 270mm centres (standard) and 220mm centres (security) to form each grilles specific pattern.

#### Side Guide

50mm x 33mm extruded aluminium with false back for concealing fixings. An optional Nylofelt Buffer is also available.

#### Locking

Locking shall be centrally mounted, Two Way Mortice Key Lock or Sliding Shoot Bolt Locking mounted within the bottom rail (it can be inside or outside locking). Optional waist high locking is also available.

#### **Bottom Rail**

229mm

Drum

Bundle

360

370

380

390

400

410

90mm x 48mm extruded aluminium section incorporating locking device and concealed locking rods and an optional PVC Buffer is also available. The brackets are manufactured from 90mm x 40mm mild steel.

### Roller Drum

Manufactured from 203mm or 229mm spiral ducted tube attached to self lubrication drum wheels and bearings rotating on a 34mm diameter steel shaft (for manual operation).

The shaft shall be fitted with helical sprints designed to counterbalance the curtain weight throughout its operation. The drum shall be designed to give minimum deflection over the span.

#### **Mullions**

Mullions shall be two piece extruded aluminium section that can be set to any angle and can be applied for wide openings and multiple door installations. Mullions shall be 'lift out type' with shoot bolts to base.

Special wide mullions fabricated from aluminium sheet shall and used when two grilles meet at an angle and no room exists for stacking (please refer mullion details).